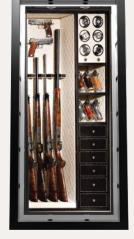

### Interior

1 glass shelf, LED sensor light, 4 watchwinders. Rifle holder, pistol holder, watchwinder, drawer for ammunition.

| Model   | Outside(mm) |     |     | Inside(mm) |     |     | Capacity | Weight | Outside(inch) |        |        | Inside(inch) |        |        | Capacity | Weight |
|---------|-------------|-----|-----|------------|-----|-----|----------|--------|---------------|--------|--------|--------------|--------|--------|----------|--------|
|         | Н           | W   | D   | IH         | IW  | ID  | (l)      | (Kgs)  | Н             | W      | D      | IH           | IW     | ID     | (ℓ)      | (lbs)  |
| LU-7000 | 1540        | 800 | 720 | 1300       | 615 | 460 | 368      | 500    | 60 5/8        | 31 1/2 | 28 1/3 | 51 2/9       | 24 2/9 | 18 1/9 | 368      | 1,100  |

#### Gun safe type

Interior

Secure space for guns and bullets.