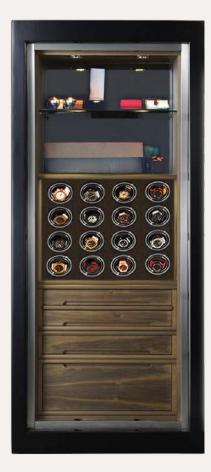

# INTERIOR

## Elaborate design for space arrangement - Advanced, Elegant, and Functional!

Jewelry drawers

Safe in safe

#### Hardwood watchwinder type

natural hardwood knots add the dignity of safe

### Interior

1 glass shelf, LED sensor light, 4 watchwinders. Rifle holder, pistol holder, watchwinder, drawer for ammunition.

| Model   | Outside(mm) |     |     | Inside(mm) |     |     | Capacity | Weight | Outside(inch) |        |        | Inside(inch) |        |        | Capacity | Weight |
|---------|-------------|-----|-----|------------|-----|-----|----------|--------|---------------|--------|--------|--------------|--------|--------|----------|--------|
|         | Н           | W   | D   | IH         | IW  | ID  | (l)      | (Kgs)  | Н             | W      | D      | IH           | IW     | ID     | (ℓ)      | (lbs)  |
| LU-7000 | 1540        | 800 | 720 | 1300       | 615 | 460 | 368      | 500    | 60 5/8        | 31 1/2 | 28 1/3 | 51 2/9       | 24 2/9 | 18 1/9 | 368      | 1,100  |