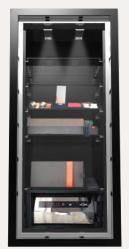

#### Glass shelf type

This is like an art work which achieves the best balance of space with various sizes in horizontal layout.

#### Interior

5 glass shelves, LED sensor, double safe.