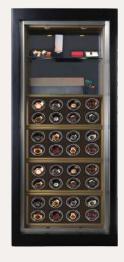

#### Hardwood watchwinder type

natural hardwood knots add the dignity of safe

### Interior

1 glass shelf, LED sensor light, 4 watchwinders. Rifle holder, pistol holder, watchwinder, drawer for ammunition.

| Model   | Outside(mm) |     |     | Inside(mm) |     |     | Capacity | Weight | Outside(inch) |        |        | Inside(inch) |        |        | Capacity | Weight |
|---------|-------------|-----|-----|------------|-----|-----|----------|--------|---------------|--------|--------|--------------|--------|--------|----------|--------|
|         | Н           | W   | D   | IH         | IW  | ID  | (l)      | (Kgs)  | Н             | W      | D      | IH           | IW     | ID     | (ℓ)      | (lbs)  |
| LU-7000 | 1540        | 800 | 720 | 1300       | 615 | 460 | 368      | 500    | 60 5/8        | 31 1/2 | 28 1/3 | 51 2/9       | 24 2/9 | 18 1/9 | 368      | 1,100  |