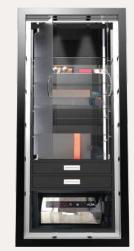

## Interior

4 glass shelves, glass door in safe, LED sensor light, two drawers, safe in safe.